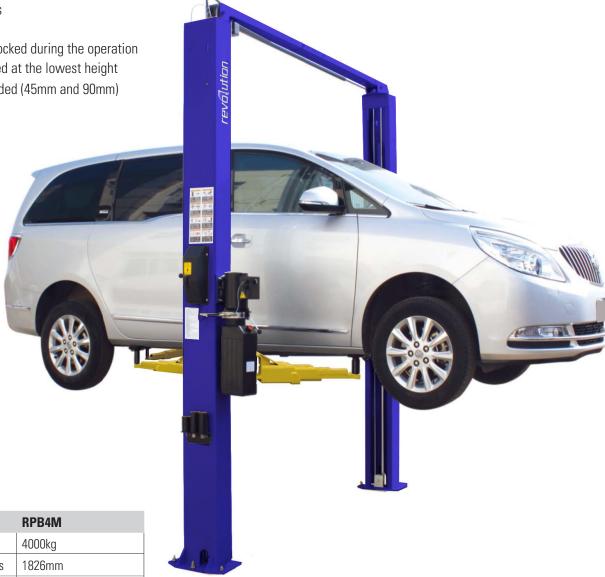

## Two-Post Lift 4000kg. capacity

## **RPB4M FEATURES:**

Dual hydraulic cylinders

2-stage and 3-stage arms

Single side lock release

 Arms are automatically locked during the operation and automatically released at the lowest height

Adapter extensions included (45mm and 90mm)

| Specifications                  | RPB4M                    |
|---------------------------------|--------------------------|
| Capacity                        | 4000kg                   |
| Rise Without Adapter Extensions | 1826mm                   |
| Overall Height                  | 3621mm                   |
| Overall Width                   | 3478mm                   |
| Drive Through Clearance         | 2429mm                   |
| Width Inside Column             | 2908mm                   |
| Arm Reach (Min./Max.)           | 600-1054mm<br>800-1137mm |
| Minimum Adapter Height          | 96mm                     |
| Limit Bar Height                | 3433mm                   |
| Voltage                         | 380V                     |
| Motor                           | 2.2kW                    |